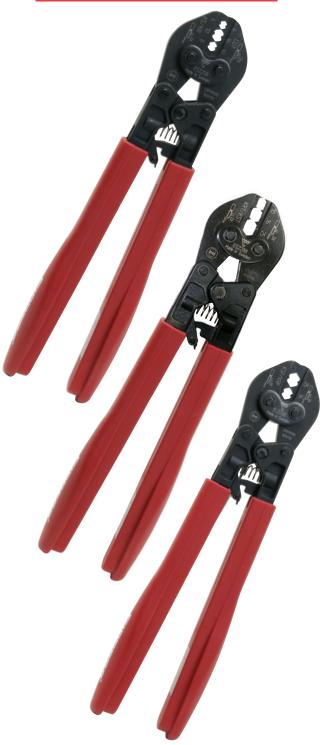

# ES2258/ES2288/EL2258

## Certified crimping tool for Cu-terminals 4 - 25 mm<sup>2</sup>

#### ES2258/ES2288/EL2258

- certified tool for norm accordance connection
- 30% lower handforce than earlier T2258 version makes the crimping easier
- ergonomic handles makes the installation easier
- scissor movement for optimal access in narrow spaces
- ratchet release which is not released until the crimping is completed
- hexagonal crimping with clearly marked crimping dies
- possibility to adjustment at calibration after long time use

#### ES2258

Certified crimping tool for crimping of Cu-terminals, CUT 6-16 mm<sup>2</sup> and KR/KS 4-10 mm<sup>2</sup>. ES2258 replaces T2258.

#### ES2288

Certified crimping tool for crimping of Cu-terminals, KRT/KST 10-25 mm<sup>2</sup>. ES2288 replaces T2288.

### EL2258

Certified crimping tool for crimping of Cu-terminals, KRF/KSF 16-25 mm<sup>2</sup>.

This is a certificate which is delivered with every unique tool. A certified tool means 100% quality control, namely that all tools are checked for correct preload force and die nest height. This is the foundation to achieve a norm accordance connection.