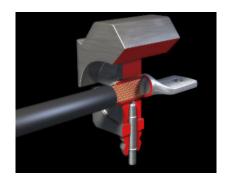

## **Features:**

- crimping head with the patented DUAL technology that provides optimised contact crimping in two integrated steps
- integrated dies 120-400 mm², used without die holder
- for crimping of Cu terminals type KRF and through connectors type KSF with Cu conductors, IEC60228 classes 2 and 5
- saves time, only one crimp for large areas
- crimp force 250 kN (at 630 bar)
- standard dies for copper can be used (without DUAL function), 10 - 800 mm²
- very small dimensions Ø 111 mm x 280 mm
- lightweight, only 4.8 kg
- crimping head can also be used for aluminium, 16 630 mm²