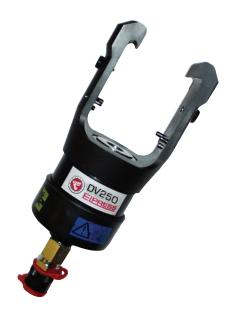

## **DV250**

**DV250** crimping head for use with foot pump P4000 or battery and mains powered pump PS710.

## **Features:**

- crimping head with the patented DUAL technology that provides optimised contact crimping in two integrated steps
- integrated dies 120-400 mm², used without die holder
- for crimping of Cu terminals type KRF and through connectors type KSF with Cu conductors, IEC60228 classes 2 and 5
- saves time, only one crimp for large areas
- crimp force 250 kN (at 630 bar)
- standard dies for copper can be used (without DUAL function), 10 - 800 mm²
- very small dimensions Ø 111 mm x 280 mm
- lightweight, only 4.8 kg
- crimping head can also be used for aluminium, 16 630 mm²