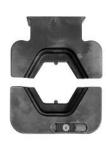

# **DV350**

## - powerful crimp head with 35 tons crimp force

DV350 is a powerful and efficient crimp head with 35 tons crimp force. The head is used together with the electrically driven pump PS710 (the battery powered version, PS710E, is also available) or foot pump P4000, which makes the DV350 exellent for both mobile and stationary work.

#### **Properties:**

- Working pressure 63 MPa (630 bar)
- Crimp force 350 kN (35 tons)
- Large crimp area, 240-730 mm²
- Crimp dies for crimping copper 240-630 mm² (winding conductor 340-730 mm²)
- Delivered fixed on a solid foot with a handle