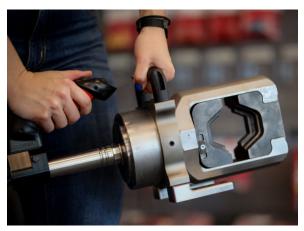

## - powerful crimp head with 35 tons crimp force

DV350 is a powerful and efficient crimp head with 35 tons crimp force. The head is used together with the electrically driven pump PS710 (the battery powered version, PS710E, is also available) or foot pump P4000, which makes the DV350 exellent for both mobile and stationary work.

#### **Properties:**

- Working pressure 63 MPa (630 bar)
- Crimp force 350 kN (35 tons)
- Large crimp area, 240-730 mm²
- Crimp dies for crimping copper 240-630 mm² (winding conductor 340-730 mm²)
- Delivered fixed on a solid foot with a handle