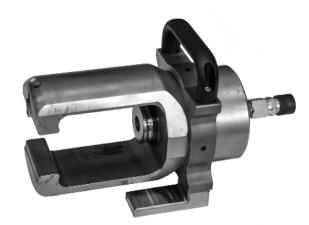

## - powerful crimp head with 35 tons crimp force

DV350 is a powerful and efficient crimp head with 35 tons crimp force. The head is used together with the electrically driven pump PS710 (the battery powered version, PS710E, is also available) or foot pump P4000, which makes the DV350 exellent for both mobile and stationary work.

#### **Properties:**

- Working pressure 63 MPa (630 bar)
- Crimp force 350 kN (35 tons)
- Large crimp area, 240-730 mm²
- Crimp dies for crimping copper 240-630 mm² (winding conductor 340-730 mm²)
- Delivered fixed on a solid foot with a handle