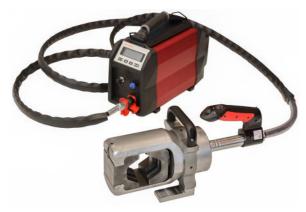

## - powerful crimp head with 35 tons crimp force

DV350 is a powerful and efficient crimp head with 35 tons crimp force. The head is used together with the electrically driven pump PS710 (the battery powered version, PS710E, is also available) or foot pump P4000, which makes the DV350 exellent for both mobile and stationary work.