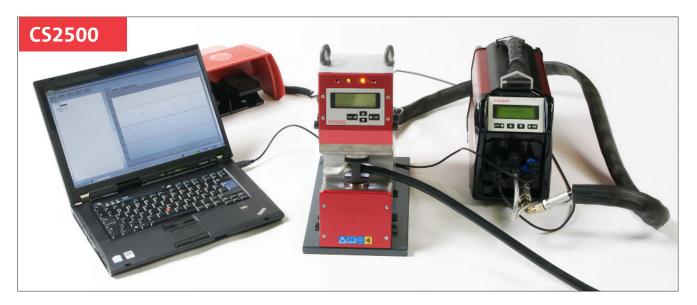

## A total solution for industrial crimping needs

Elpress crimp station CS2500 offers effective production with highest operator safety. Advanced intelligent features combined with simplicity make the product unique.

- Designed for continuous production of Cu tubeterminals, 10-300 mm<sup>2</sup>.
- Fast locking and unlocking of terminals, with low force, makes the total crimp cycle short.
- Constructed to give high personal safety.
- High crimping force up to 250 kN, self- adjusting for optimal durability of tool and accessories.
- One crimpcycle regardless crimp size.
- Elpress patented DUAL System is used.
- Elpress Hydraulic pump unit of type PS710D, with foot pedal and with advanced control and supervision is attached.
- CE-approved, fulfilling machine safety regulations.
- PC- software for crimp analysis is available.