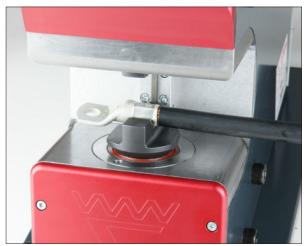

- Designed for continuous production of Cu tubeterminals, 10-300 mm<sup>2</sup>.
- Fast locking and unlocking of terminals, with low force, makes the total crimp cycle short.
- Constructed to give high personal safety.
- High crimping force up to 250 kN, self- adjusting for optimal durability of tool and accessories.
- One crimpcycle regardless crimp size.
- Elpress patented DUAL System is used.
- Elpress Hydraulic pump unit of type PS710D, with foot pedal and with advanced control and supervision is attached.
- CE-approved, fulfilling machine safety regulations.
- PC- software for crimp analysis is available.