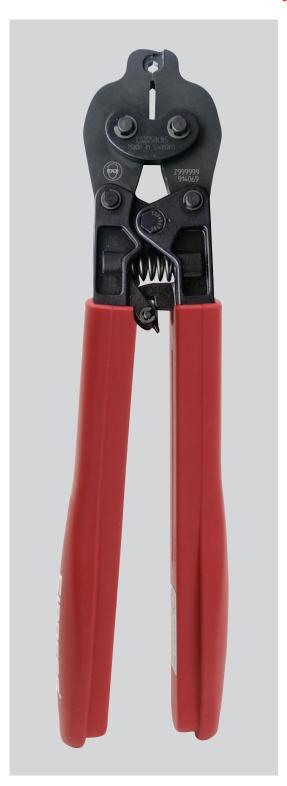

## ES2258LB5 ES2258LB7

## - Crimping tool for off-load transformer tap changers

- Designed for standardized 30 A and 63 A tap changers
- 30% lower hand-force than the previous T2258 tool
- Ergonomic handles make installation easier
- Scissor movement allows for optimal access into narrow spaces
- Ratchet latch, which does not release until crimping is completed
- Hexagonal crimp geometry
- The possibility of calibration after prolonged usage

## ES2258LB5

A crimping tool for solid copper wires of diameters 2.5-2.8 mm in combination with 5 mm transformer tap changer connectors.

## ES2258LB7

A crimping tool for solid copper wires of diameter 4.0 mm in combination with 7 mm transformer tap changer connectors.