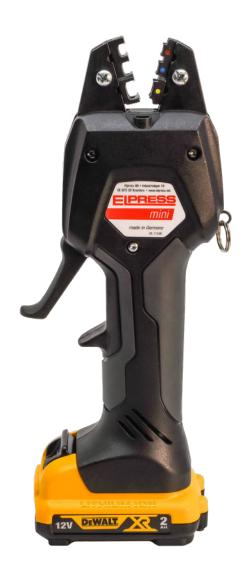

## Elpress Mini

## - electro-mechanical crimping tool 0.14 to 50 mm<sup>2</sup>

- Elpress mini tool with intuitive Power Sense function
The PVL130S combines the benefits of manual crimping tools along with the advantages of battery-powered hydraulic crimping tools. Its light weight means the tool is easy to use and, in combination with the powerful drive technology, results in a rapid crimping process at optimum quality.

## **Characteristics:**

- Single-handed operation for easy control of all tool functions
- Electronic control with locking function and monitoring for complete closing of the dies
- A safety clip is used as fall protection when used outdoors
- · Motor protection ensures safety in cases of overload
- Easy and comfortable to use with one hand thanks to its ergonomic 2-component housing with grip-friendly protection
- Extremely lightweight and rapid crimping process for maximum efficiency
- · Powerful drive technology for effortless operations
- High-performance 12 V Li-lon battery with indication of charging status
- LED work lighting
- Automatic return of dies when crimping is completed
- · Manual return of dies, where necessary

The tool is delivered with dies SA0760, for other dies, see table below.